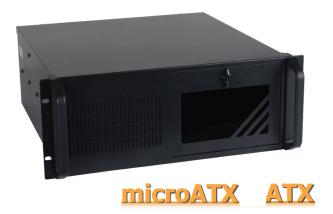

# **RM641**

## Features

- 4U rackmount chassis for ATX/microATX motherboard
- Up to 1x 3.5"/2.5" SATA drive bay and 3x optical drive bays
- Front-accessible system fan and USB interfaces
- Supports 7 expansion slots
- Designed for industrial server application

# Panel

**Front View** 

**Rear View** 