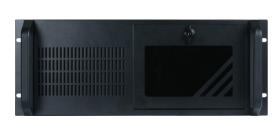

# **RM641**



## Features

- 4U rackmount chassis for ATX/microATX motherboard
- Up to 1x 3.5"/2.5" SATA drive bay and 3x optical drive bays
- Front-accessible system fan and USB interfaces
- Supports 7 expansion slots
- Designed for industrial server application

# Panel



**Front View** 



**Rear View** 

# Dimensions



#### 0-

### Specifications

| STORAGE        |                         | 3 x 5.25" Optical Drive Bays (Front Acc      | ossible)                                |
|----------------|-------------------------|----------------------------------------------|-----------------------------------------|
| STORAGE        |                         | 1 x 3.5"/2.5" SATA Drive Bay (Front Acc      | •                                       |
| EVEANCION      |                         |                                              | cessible)                               |
| EXPANSION      |                         | 7 x Expansion Slot                           |                                         |
| LED            | Indicators              | 1 x