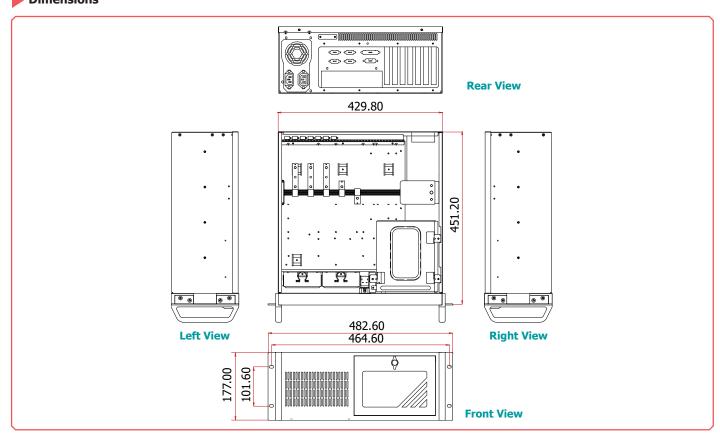

# Dimensions

### Specifications

| STORAGE        |                         | 3 x 5.25" Optical Drive Bays (Front Acc      | ossible)                                |
|----------------|-------------------------|----------------------------------------------|-----------------------------------------|
| STORAGE        |                         | 1 x 3.5"/2.5" SATA Drive Bay (Front Acc      | •                                       |
| EVEANCION      |                         |                                              | cessible)                               |
| EXPANSION      |                         | 7 x Expansion Slot                           |                                         |
| LED            | Indicators              | 1 x Power LED                                |                                         |
|                |                         | 1 x HDD LED                                  |                                         |
| 1/0            | Front                   | 1 x Drive Panel Door With Keylock            |                                         |
|                |                         | 2 x USB 2.0 Cutout                           |                                         |
|                | Rear                    | 2 x DB-9 Cutout                              |                                         |
|                | Buttons                 | 1 x Power Switch                             |                                         |
|                |                         | 1 x Reset Switch                             |                                         |
| COOLING        | Fan                     | 2 x 92cm System Fan with Quick Access Filter |                                         |
| POWER          | Supply                  | ATX PS/2 Power Supply 500W                   | AC Power Input: 90~264V                 |
| MECHANISM      | Construction            | SECC                                         |                                         |
|                | Mounting                | Flexible Hold Down Bar                       |                                         |
|                | Dimensions ( W x H x D) | 483mm x 177mm x 451mm                        |                                         |
|                | Weight                  | 21.7kg                                       |                                         |
| ENVIRONMENT    | Operating Temperature   | 0 to 45°C                                    |                                         |
|                | Storage Temperature     | -20 to 60°C                                  |                                         |
|                | Relative Humidity       | 0 to 90% RH (non-condensing)                 |                                         |
| STANDARDS AND  | Shock                   | Operating: 3G                                | Non-operating: 10G                      |
| CERTIFICATIONS | Vibration               | Operating: Random 5~500Hz 1G                 | Non-operating: Sweep Sine 10~500Hz 1.5G |
|                | Package Drop            | ISTA Project 1A                              |                                         |