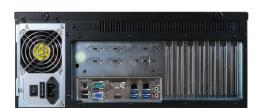

# Panel

**Front View** 

**Rear View** 

### Specifications

| STORAGE        |                         | 3 x 5.25" Optical Drive Bays (Front Acc      | ossible)                                |
|----------------|-------------------------|----------------------------------------------|-----------------------------------------|
| STORAGE        |                         | 1 x 3.5"/2.5" SATA Drive Bay (Front Acc      | •                                       |
| EVEANCION      |                         |                                              | cessible)                               |
| EXPANSION      |                         | 7 x Expansion Slot                           |                                         |
| LED            | Indicators              | 1 x Power LED                                |                                         |
|                |                         | 1 x HDD LED                                  |                                         |
| 1/0            | Front                   | 1 x Drive Panel Door With Keylock            |                                         |
|                |                         | 2 x USB 2.0 Cutout                           |                                         |
|                | Rear                    | 2 x DB-9 Cutout                              |                                         |
|                | Buttons                 | 1 x Power Switch                             |                                         |
|                |                         | 1 x Reset Switch                             |                                         |
| COOLING        | Fan                     | 2 x 92cm System Fan with Quick Access Filter |                                         |
| POWER          | Supply                  | ATX PS/2 Power Supply 500W                   | AC Power Input: 90~264V                 |
| MECHANISM      | Construction            | SECC                                         |                                         |
|                | Mounting                | Flexible Hold Down Bar                       |                                         |
|                | Dimensions ( W x H x D) | 483mm x 177mm x 451mm                        |                                         |
|                | Weight                  | 21.7kg                                       |                                         |
| ENVIRONMENT    | Operating Temperature   | 0 to 45°C                                    |                                         |
|                | Storage Temperature     | -20 to 60°C                                  |                                         |
|                | Relative Humidity       | 0 to 90% RH (non-condensing)                 |                                         |
| STANDARDS AND  | Shock                   | Operating: 3G                                | Non-operating: 10G                      |
| CERTIFICATIONS | Vibration               | Operating: Random 5~500Hz 1G                 | Non-operating: Sweep Sine 10~500Hz 1.5G |
|                | Package Drop            | ISTA Project 1A                              |                                         |