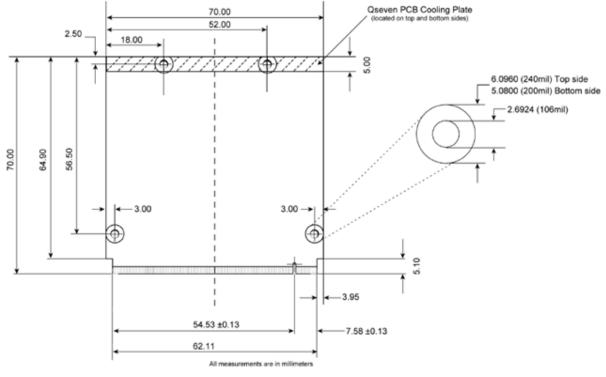

# FC CE ROHS



**Front View** 



**Bottom View** 

## **KEY FEATURES**



DDR4

2GB/4GB/8GB DDR4 Memory Down



4K High Resolution

Supports 4K / 2K resolution



**Dual Displays** 

1 eDP/LVDS + 1 DP/TMDS



Multiple Expansion

2 PCle 3.0, 1 PCle 2.0



RICH I/O

1 Realtek GbE, 1 USB 3.0, 4 USB 2.0

# **MECHANICAL DRAWING**



Qseven Module Top Side

#### **SPECIFICATION**

| SYSTEM                       | Processor     | Rockchip RK3568 quad-core Cortex-A55 @2.0GHz                                                                                                                              |                                                                                                                               |  |  |  |  |  |
|------------------------------|---------------|---------------------------------------------------------------------------------------------------------------------------------------------------------------------------|-------------------------------------------------------------------------------------------------------------------------------|--|--|--|--|--|
|