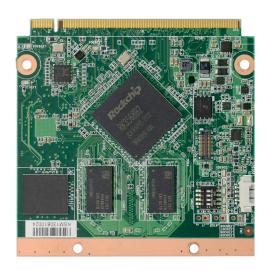

# FC CE ROHS



**Front View** 



**Bottom View** 

## **KEY FEATURES**



DDR4

2GB/4GB/8GB DDR4 Memory Down



4K High Resolution

Supports 4K / 2K resolution



**Dual Displays** 

1 eDP/LVDS + 1 DP/TMDS



Multiple Expansion

2 PCle 3.0, 1 PCle 2.0



RICH I/O

1 Realtek GbE, 1 USB 3.0, 4 USB 2.0

# **MECHANICAL DRAWING**



Qseven Module Top Side

#### **SPECIFICATION**

| SYSTEM                       | Processor     | Rockchip RK3568 quad-core Cortex-A55 @2.0GHz                                                                                                                              |                                                                                                                               |  |  |  |  |  |
|------------------------------|---------------|-----------------------------------------