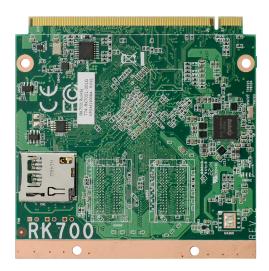

# FC CE ROHS

**Front View** 

**Bottom View** 

#### • 1 RK700 board • 1 Heat sink