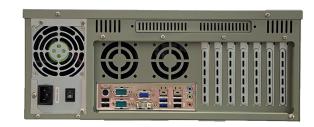

#### **PANEL**

Front View Rear View

## **Multiple Expansion**

7 Expansion slots