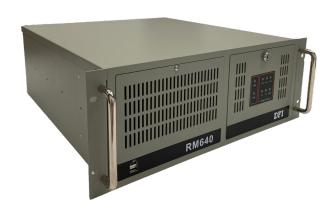

# RM640

#### **4U Rackmount Chassis**

ATX/microATX motherboard

#### **PANEL**

Front View Rear View