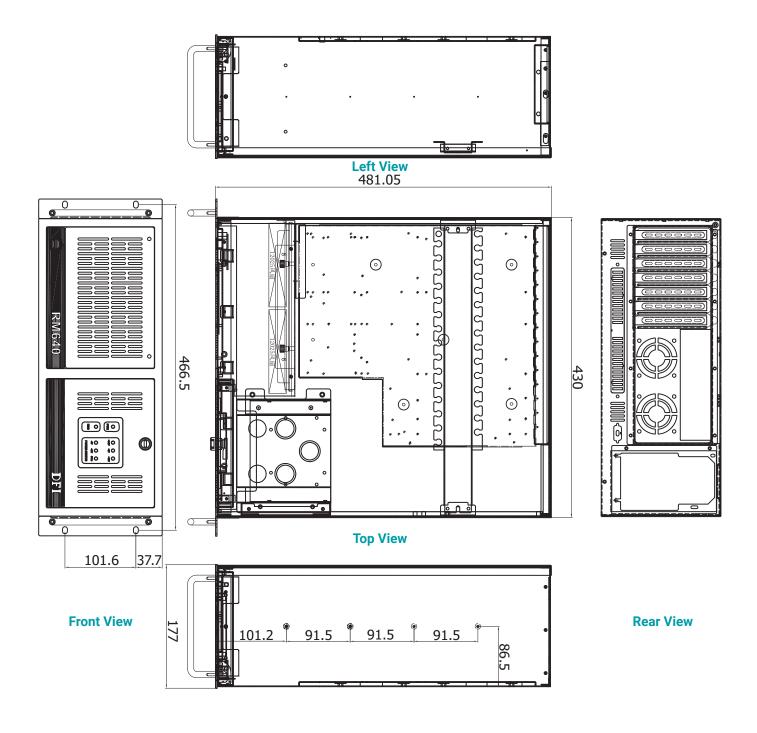

# RM640



#### **KEY FEATURES**



#### **4U Rackmount Chassis**

ATX/microATX motherboard



#### **Multiple Storage**

Up to 1x 3.5"/2.5" SATA drive bay and 3 x optical drive bays



#### **Versatile I/O**

2 USB 2.0 Type A, 1 Power Switch, 1 Reset



## **Multiple Expansion**

7 Expansion slots



## **Application Focus**

Industrial server grade



#### **PANEL**





Front View Rear View

## **DIMENSIONS**



**Right View** 

## **SPECIFICATION**

| STORAGE       |                        | 3 x 5.25 " Optical / 1 x 3.5 " SATA Driver Bay          |
|---------------|------------------------|---------------------------------------------------------|
|               |                        | 2 x 5.25 " Optical / 2 x 3.5 " SATA Driver Bay          |
|               |                        | 2 x 5.25 " Optical / 2 x 2.5 " SATA Driver Bay          |
|               |                        | 2 x 5.25 " Optical / 1 x 3.5"/ 1 x 2.5" SATA Driver Bay |
| EXPANSION     |                        | 7 x Expansion Slots                                     |
| LED           | Indicators             | 1 x Power LED                                           |
|               |                        | 1 x HDD L