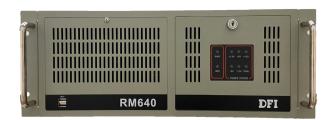

#### **PANEL**

Front View Rear View

#### **Versatile I/O**

2 USB 2.0 Type A, 1 Power Switch, 1 Reset