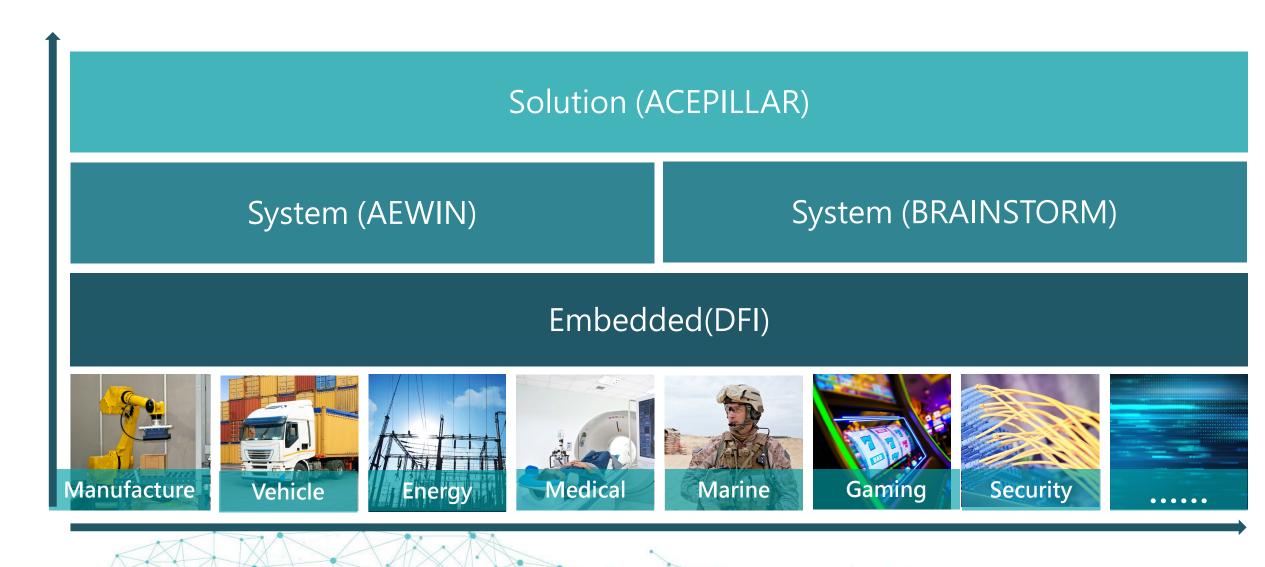

-----------|--------------------------|--|--|
| 66         | 66                       | 72                       |  |  |
| 111        | 87                       | 92                       |  |  |
| 66         | 59                       | 68                       |  |  |
| 111        | 94                       | 96                       |  |  |
| 10.9%      | 14.8%                    | 9.0%                     |  |  |
| 168%       | 184%                     | 134%                     |  |  |
| 27%        | 25%                      | 23%                      |  |  |

(a)Annualized net income / Average total equity(b)Fin.debt included long term and short term financial debts



#### 2022 1-9 Consolidated Revenue (NT\$M)



.....

### 2. Operation Outlook

### **DFI Investment Distribution**







# Thank you