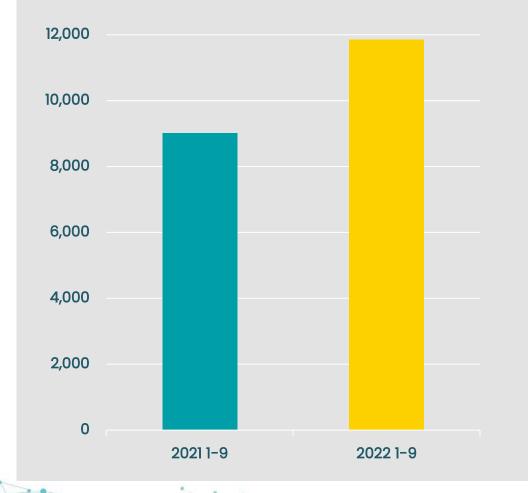

stated) | 2021.09.30<br>(Restated) |  |  |
|------------|--------------------------|--------------------------|--|--|
| 66         | 66                       | 72                       |  |  |
| 111        | 87                       | 92                       |  |  |
| 66         | 59                       | 68                       |  |  |
| 111        | 94                       | 96                       |  |  |
| 10.9%      | 14.8%                    | 9.0%                     |  |  |
| 168%       | 184%                     | 134%                     |  |  |
| 27%        | 25%                      | 23%                      |  |  |

(a)Annualized net income / Average total equity(b)Fin.debt included long term and short term financial debts



#### 2022 1-9 Consolidated Revenue (NT\$M)



.....

### 2. Operation Outlook

### **DFI Investment Distribution**







# Thank you