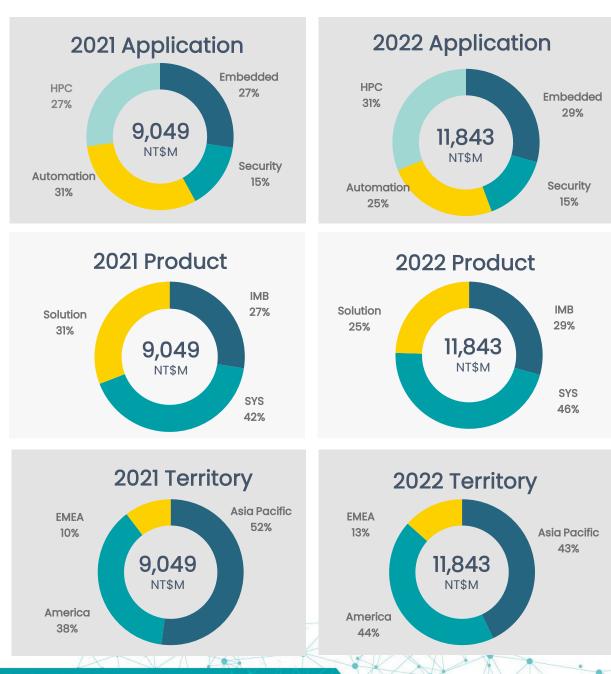

Total Assets

| 2022.09.30 | 2021.12.31<br>(Restated) | 2021.09.30<br>(Restated) |  |  |
|------------|--------------------------|--------------------------|--|--|
| 66         | 66                       | 72                       |  |  |
| 111        | 87                       | 92                       |  |  |
| 66         | 59                       | 68                       |  |  |
| 111        | 94                       | 96                       |  |  |
| 10.9%      | 14.8%                    | 9.0%                     |  |  |
| 168%       | 184%                     | 134%                     |  |  |
| 27%        | 25%                      | 23%                      |  |  |

(a)Annualized net income / Average total equity(b)Fin.debt included long term and short term financial debts



#### 2022 1-9 Consolidated Revenue (NT\$M)



.....

### 2. Operation Outlook

### **DFI Investment Distribution**







# Thank you